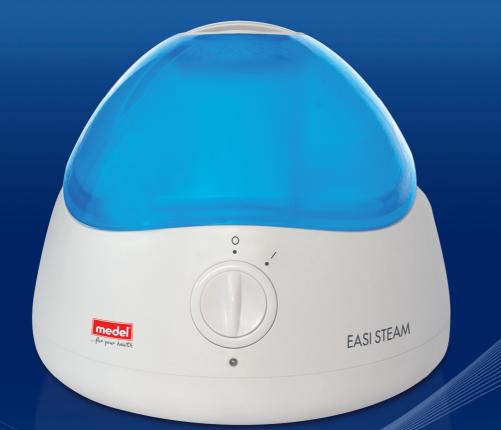

## medel EASI-STEAN NEW ... for your health WARM MIST HUMIDIFIER

## nedel EASI-STEAN

- Built-in fan system: steam released is not hot enough to scald.
- Helps maintain just the right amount of humidity in your rooms.
- Automatic switch-off feature for added safety when moving device or when water tank is low or empty.
- Non-stop steam for up to 8 hours.
- Transparent side window for an easy check of water levels.
- With aromatherapy essential oil tray.
- **2 YEAR WARRANTY**

## **Technical Specifications**

Rated Voltage: 230V~50Hz Power Consumption: 112 - 126 W Noise level: < 50dB Nebulization speed: 100-250 ml/hr Weight (not include water): 2.0kg Dimension: 199 x 232 x 286 mm Supply tank capacity: 1,85 litres